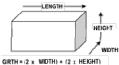

## Length or Girth - (For Domestic USA and International shipments with FedEx. Air and Ground)

Your Chargeable Weight will be based on the greater between the actual package weight and the Length and Girth of the package.

Length - is the largest dimension of the carton or object being shipped. For example, if the package is very tall (height is greater than the base) use the height as the length.

Girth - is the sum of 2 times the width plus 2 times the height or the measurement around the largest area of the cylinder (see illustration).