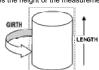

Length - is the largest dimension of the carton or object being shipped. For example, if the package is very tall (height is greater than the base) use the height as the length.

Girth - is the sum of 2 times the width plus 2 times the height or the measurement around the largest area of the cylinder (see illustration).